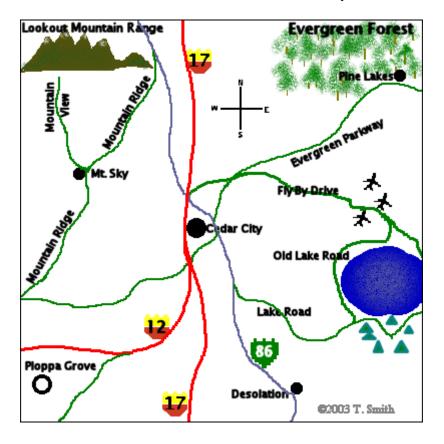

## Map Skills

Use the map and legend on this page to answer the following questions.

- 1. What city is between Pine Lakes and Ploppa Grove?
- 2. Is Fly By Drive north or south of Lake Road?
- 3. What is the population of Mt. Sky? \_\_\_\_\_
- 4. Is the campground north or south of the airport?
- 5. In which direction does Interstate 17 run?
- 6. What town is located on State Highway 86? \_\_\_\_\_
- 7. What road would you take if you were heading south from Mt. Sky.
- 8. What is the population of Ploppa Grove? \_\_\_\_\_
- 9. What is the name of the largest city shown on the map?
- 10. What interstate highway is north of Ploppa Grove?
- 11. What two roads surround the town of Desolation?

Map Skills Answer Key Worksheet 2 Item 3325

- 1. What city is between Pine Lakes and Ploppa Grove? Cedar City
- 2. Is Fly By Drive north or south of Lake Road? North
- 3. What is the population of Mt. Sky? under 10,000
- 4. Is the campground north or south of the airport? South
- 5. In which direction does Interstate 17 run? North and South
- 6. What town is located on State Highway 86? Desolation
- 7. What road would you take if you were heading south from Mt. Sky. Mountain Ridge
- 8. What is the population of Ploppa Grove? 25,000 to 100,000
- 9. What is the name of the largest city shown on the map? Cedar City
- 10. What interstate highway is north of Ploppa Grove? Interstate 12
- 11. What two roads surround the town of Desolation? Lake Road and State Highway 86