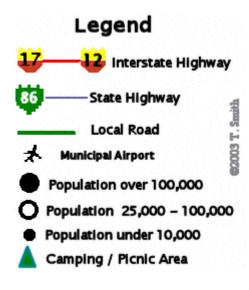

## Map Skills

Use the map and legend on this page to answer the following questions.

- 1. What city is between Pine Lakes and Ploppa Grove?
- 2. Is Fly By Drive north or south of Lake Road?
- 3. What is the population of Mt. Sky? \_\_\_\_\_
- 4. Is the campground north or south of the airport?
- 5. In which direction does Interstate 17 run?
- 6. What town is located on State Highway 86? \_\_\_\_\_
- 7. What road would you take if you were heading south from Mt. Sky.
- 8. What is the population of Ploppa Grove? \_\_\_\_\_
- 9. What is the name of the largest city shown on the map?
- 10. What interstate highway is north of Ploppa Grove?
- 11. What two roads surround the town of Desolation?

Map Skills Answer Key Worksheet 2 Item 3325

- 1. What city is between Pine Lakes and Ploppa Grove? Cedar City
- 2. Is Fly By Drive north or south of Lake Road? North
- 3. What is the population of Mt. Sky? under 10,000
- 4. Is the campground north or south of the airport? South
- 5. In which direction does Interstate 17 run? North and South
- 6. What town is located on State Highway 86? Desolation
- 7. What road would you take if you were heading south from Mt. Sky. Mountain Ridge
- 8. What is the population of Ploppa Grove? 25,000 to 100,000
- 9. What is the name of the largest city shown on the map? Cedar City
- 10. What interstate highway is north of Ploppa Grove? Interstate 12
- 11. What two roads surround the town of Desolation? Lake Road and State Highway 86